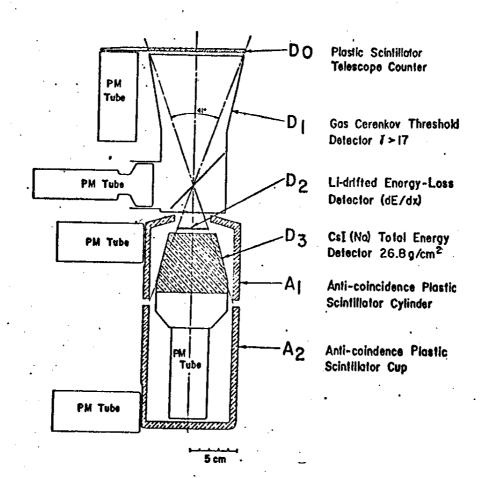

# OGO-E09 Instrument and Data

# OGO-Y ELECTRON TELESCOPE UNIVERSITY OF CHICAGO

#### Count Rate Data:

| Detector                                           | Bits read out*                                                                    |
|----------------------------------------------------|-----------------------------------------------------------------------------------|
| Singles rate:                                      | 2 <sup>10</sup> , 2 <sup>11</sup>                                                 |
| D <sub>1</sub><br>D <sub>2</sub><br>D <sub>3</sub> | 2 <sup>13</sup> 2 <sup>7</sup> , 2 <sup>8</sup> 2 <sup>11</sup> , 2 <sup>12</sup> |
| A <sub>1</sub><br>A <sub>2</sub>                   | 2 <sup>13</sup> , 2 <sup>14</sup> 2 <sup>13</sup> , 2 <sup>14</sup>               |